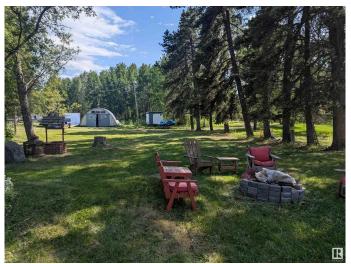

### \$309,900

3 Bedroom, 2.00 Bathroom, 1,761 sqft Rural on 5.83 Acres

Mulhurst Bay, Rural Wetaskiwin County, AB

A rare find. Almost 6 acres next to Cameron Highlands but not part of the subdivision. Across from the Pigeon Lake Golf Course, this acreage is very private with numerous large trees. There is a large quonset for all your storage needs, an oversize double detached garage, newer front deck and plenty of yard space to have a garden. Inside there are 3 bedrooms plus a cozy den with fireplace, 2 full bathrooms, living room, dining room and kitchen. The home needs some updating, but with a bit of work, this property could be just what you've been searching for. A short walk to the north side of the lake, boat launch, playground and the store.

#### **Amenities**

Features Deck, Fire Pit

#### **Exterior**

Exterior Features Boating, Golf Nearby, Playground Nearby, Schools, Shopping Nearby,

Treed Lot

Foundation Concrete Perimeter