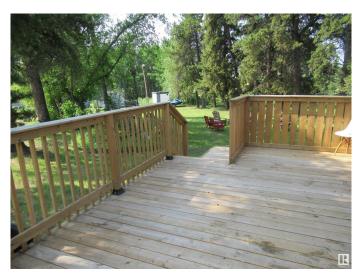

### \$309,900

3 Bedroom, 2.00 Bathroom, 1,761 sqft Rural on 5.83 Acres

Mulhurst Bay, Rural Wetaskiwin County, AB

A rare find. Almost 6 acres next to Cameron Highlands but not part of the subdivision. Across from the Pigeon Lake Golf Course, this acreage is very private with numerous large trees. There is a large quonset for all your storage needs, an oversize double detached garage, newer front deck and plenty of yard space to have a garden. Inside there are 3 bedrooms plus a cozy den with fireplace, 2 full bathrooms, living room, dining room and kitchen. The home needs some updating, but with a bit of work, this property could be just what you've been searching for. A short walk to the north side of the lake, boat launch, playground and the store.

#### **Amenities**

Features Deck, Fire Pit