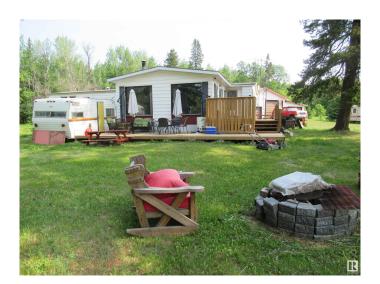

### \$309,900

3 Bedroom, 2.00 Bathroom, 1,761 sqft Rural on 5.83 Acres

Mulhurst Bay, Rural Wetaskiwin County, AB

A rare find. Almost 6 acres next to Cameron Highlands but not part of the subdivision. Across from the Pigeon Lake Golf Course, this acreage is very private with numerous large trees. There is a large quonset for all your storage needs, an oversize double detached garage, newer front deck and plenty of yard space to have a garden. Inside there are 3 bedrooms plus a cozy den with fireplace, 2 full bathrooms, living room, dining room and kitchen. The home needs some updating, but with a bit of work, this property could be just what you've been searching for. A short walk to the north side of the lake, boat launch, playground and the store.

#### **Amenities**

Features Deck, Fire Pit

#### **Exterior**

Exterior Features Boating, Golf Nearby, Playground Nearby, Schools, Shopping Nearby,

Treed Lot

Foundation Concrete Perimeter