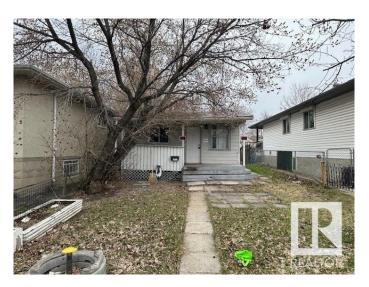

### \$174,900

2 Bedroom, 1.00 Bathroom, 667 sqft Single Family on 0.00 Acres

Mccauley, Edmonton, AB

Prime location to build and invest in the mature area location! Investor Alert or First time buyer!! Cozy livable bungalow in the mature down town city neighborhood, minutes to the heart of Edmonton! Situated on a 29' x 129' lot zoned RF3. This is a GREAT rental or live and re-development later property. 2 bedrooms, 1 bathroom, laminate flooring, metal roof, newer hot water tank, crawl space for storage. Build a new single family and duplex housing or possible four units. CLOSE TO ALL AMENITIES, SCHOOLS, MAJOR BUS ROUTES, LRT LINE, GROCERY STORES & RESTAURANTS, MEDICAL SERVICES. **BRING OFFERS! MUST SELL!** 

#### **Exterior**

Exterior Wood, Vinyl

Exterior Features Landscaped, Paved Lane, Private Setting, Schools, Shopping Nearby

Roof Metal

Construction Wood, Vinyl

Foundation Concrete Perimeter