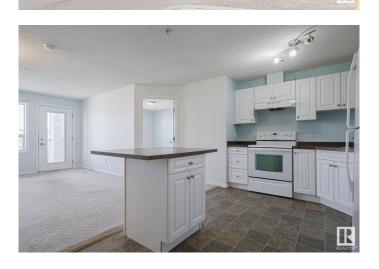

#### \$175,000

2 Bedroom, 2.00 Bathroom, 830 sqft Condo / Townhouse on 0.00 Acres

South Terwillegar, Edmonton, AB

Welcome to Terwillegar Terrace in the vibrant community of South Terwillegar! This bright and spacious 2 bedroom, 2 bathroom condo offers incredible value and comfort. Located on the 3rd floor, enjoy your morning coffee or evening unwind on the private balcony. The open layout features in-suite laundry, and the building includes a fitness centre for your convenience. This unit also comes with 1 titled parking stall. A well-maintained building in a great locationâ€"close to parks, shopping, and transit. Whether you're a first-time buyer, investor, or downsizer, this is a must-see!

### Interior

Interior Features ensuite bathroom

Appliances Dishwasher-Built-In, Dryer, Microwave Hood Fan, Refrigerator,

Stove-Electric, Washer

Heating In Floor Heat System, Natural Gas