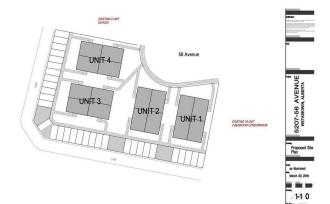

## \$135,000

0 Bedroom, 0.00 Bathroom, Single Family on 0.00 Acres

East Centennial, Wetaskiwin, AB

ATTENTION builders or investors! Imagine having ENDLESS building possibilities! Great opportunity with this R5-zoned 0.71 ACRE lot in a PRIME CUL-DE-SAC LOCATION in central Wetaskiwin! This vacant, serviced 2866 mÂ<sup>2</sup> (30,850 sq ft) lot offers a variety of possibilities, including permitted uses such as Single Dwelling, Duplex, Triplex, Fourplex, and Accessory Buildings, among others. A fantastic, QUIET LOCATION with plenty of potential for development! Close to schools, shopping and major roadways.