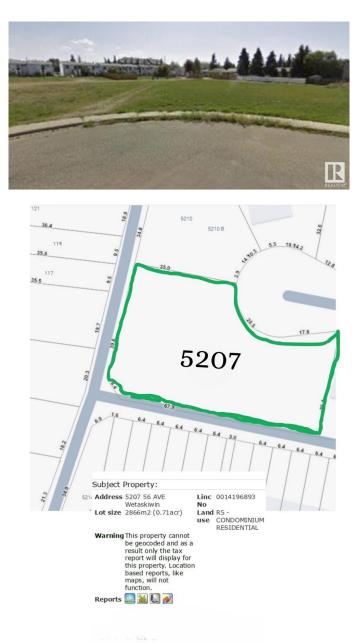

## \$135,000

0 Bedroom, 0.00 Bathroom, Single Family on 0.00 Acres

East Centennial, Wetaskiwin, AB

ATTENTION builders or investors! Imagine having ENDLESS building possibilities! Great opportunity with this R5-zoned 0.71 ACRE lot in a PRIME CUL-DE-SAC LOCATION in central Wetaskiwin! This vacant, serviced 2866 mÂ<sup>2</sup> (30,850 sq ft) lot offers a variety of possibilities, including permitted uses such as Single Dwelling, Duplex, Triplex, Fourplex, and Accessory Buildings, among others. A fantastic, QUIET LOCATION with plenty of potential for development! Close to schools, shopping and major roadways.

## **Community Information**

| Address     | 5207 56 Avenue  |
|-------------|-----------------|
| Area        | Wetaskiwin      |
| Subdivision | East Centennial |
| City        | Wetaskiwin      |
| County      | ALBERTA         |

## Exterior

Exterior Features Cul-De-Sac, Flat Site, Schools, Shopping Nearby