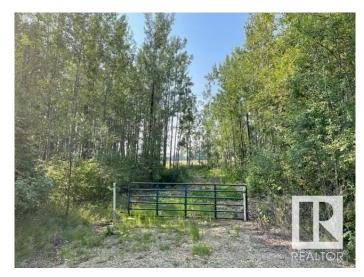

### \$69,900

0 Bedroom, 0.00 Bathroom, Rural on 0.50 Acres

Thibault Settlement, Rural Lac Ste. Anne County, AB

AMAZING OPPORTUNITY AT A GREAT PRICE!! PRIVATE PARTIAL TREED WITH CLEARED DRIVEWAYS AND BUILDING SITE. THIS HALF-ACRE PARCEL JUST LOCATED OFF THE SOUTH SHORES OF LAC STE ANNE. MINUTES TO ALBERTA BEACH & A SHORT DRIVE TO DARWELL. THIS LOT/AREA IS A MUNICIPAL RESERVE ADJACENT TO FARM FIELD DIRECTLY BEHIND. CLEARED ON THE SOUTH END. BUT LINED WITH FOREST ON THE NORTH PERIMETER FOR PRIVACY! THIS FABULOUS LOT FEATURES PATHWAYS LEADING TO THE LAKE, POWER & GAS AVAILABLE AT PROPERTY LINE. THE PERFECT (SHORT DRIVE FROM EDMONTON) WEEKEND GETAWAY SPOT CLOSE TO WATER AMENITIES OR BUILD YOUR DREAM GETAWAY LAKE HOUSE OR EVEN PARK AN RV / TRAVEL TRAILER AND **ENJOY ALL RECREATIONAL ACTIVITIES** THAT LAC STE ANNE & ALBERTA BEACH COMMUNITY HAS TO OFFER. 1 MORE ADJACENT LOT ALSO AVAILABLE FOR EVEN A MORE SPACE OR BIGGER HOME! LOT SIZE 96' x 232' APPROX.

#### **Exterior**

Exterior Features Beach Access, Boating, Cul-De-Sac, Flat Site, Golf Nearby, Lake

Access Property, Lake View, Level Land, No Through Road, Private

Setting, Recreation Use, Shopping Nearby