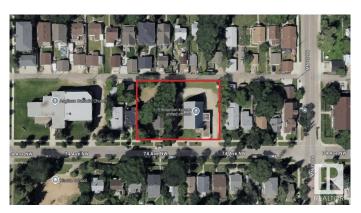

# \$3,190,000 - 9624/9630 74 Avenue, Edmonton

MLS® #E4418603

## \$3,190,000

0 Bedroom, 0.00 Bathroom, Land Commercial on 0.00 Acres

Ritchie, Edmonton, AB

Ritchie .599 acre re-development site with multiple possibilities! Concept plans done for a 34 unit stacked townhouse project on full site. Potential for owner/user or investor to keep the church or renovate into a daycare while developing the second triple lot into a 17 unit multifamily property for additional revenue or sell off.

## **Community Information**

Address 9624/9630 74 Avenue

Area Edmonton

Subdivision Ritchie

City Edmonton
County ALBERTA

Province AB

Postal Code T6E 1E6