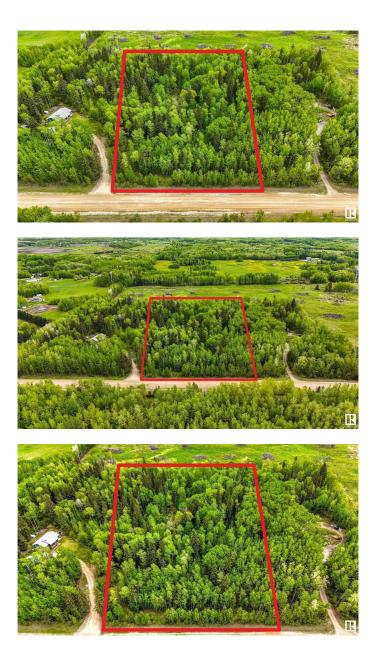

#### \$129,900

0 Bedroom, 0.00 Bathroom, Rural on 4.99 Acres

None, Rural Lac Ste. Anne County, AB

BUILD YOUR DREAM! Welcome to this peaceful property, located mere minutes from Wabamun. If you're looking for the perfect place to build your DREAM HOME, featuring 4.99 acres, where nature is everywhere you turn, you've found it. Gas & Power are both available at the property line, so bring your ideas and start building the home of your dreams. If location is important to you, you will love being a short drive from the charming community of Wabamun. You'll also appreciate being moments away from Highway 16, making a commute to Spruce Grove, Stony Plain or Edmonton within reach. Don't delay, come have a look at this property today!

## Exterior

Exterior Features Private Setting, Treed Lot, See Remarks