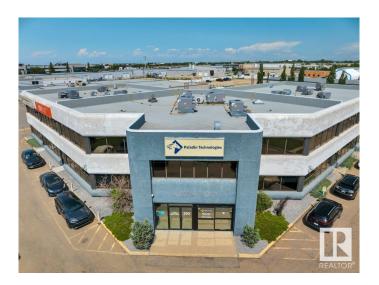

# **\$0 - 203 4103 97 Street, Edmonton**

MLS® #E4405024

## \$0

0 Bedroom, 0.00 Bathroom, Office on 0.00 Acres

Strathcona Industrial Park, Edmonton, AB

Prominent and high exposure corner unit with abundant natural light. Private main floor entry way. Recently renovated with 6 perimeter offices with lots windows, 3 meeting/breakout rooms, a large executive boardroom, two kitchenettes, washrooms, large open work area with room for multiple work stations! Fully air conditioned. Extensive exterior glazing and interior sky lights throughout. Close proximity to Whitemud Drive, Calgary Trail and Gateway Blvd + access to public transit.

## **Community Information**

Address 203 4103 97 Street

Area Edmonton

Subdivision Strathcona Industrial Park

City Edmonton
County ALBERTA

Province AB

Postal Code T6E 6E9