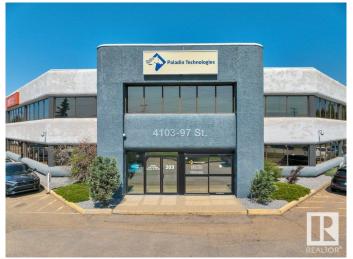

# **\$0 - 203 4103 97 Street, Edmonton**

MLS® #E4405024

## \$0

0 Bedroom, 0.00 Bathroom, Office on 0.00 Acres

Strathcona Industrial Park, Edmonton, AB

Prominent and high exposure corner unit with abundant natural light. Private main floor entry way. Recently renovated with 6 perimeter offices with lots windows, 3 meeting/breakout rooms, a large executive boardroom, two kitchenettes, washrooms, large open work area with room for multiple work stations! Fully air conditioned. Extensive exterior glazing and interior sky lights throughout. Close proximity to Whitemud Drive, Calgary Trail and Gateway Blvd + access to public transit.

## **Community Information**

Address 203 4103 97 Street

Area Edmonton

Subdivision Strathcona Industrial Park

City Edmonton
County ALBERTA

Province AB

Postal Code T6E 6E9