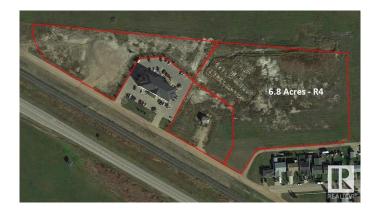

#### \$140,000

0 Bedroom, 0.00 Bathroom, Land Commercial on 0.00 Acres

Lamont, Lamont, AB

1.4 acre parcel zoned for commercial use. Located adjacent to the Days Inn by Wyndham Lamont, and abutting existing residential. Land is serviced and ready for development. 1.2 acre commercial and 6.8 acre residential parcels are also for sale, which will help service the needs of the hotel, this residential development land and the entire town of Lamont as well as the large workforce from the Industrial Heartland.