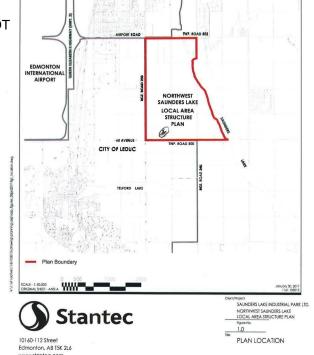

## \$3,890,000

0 Bedroom, 0.00 Bathroom, Rural on 59.80 Acres

None, Rural Leduc County, AB

APP 59.8 ACRES(MORE OR LESS).LOCATED ON 65 AVE BETWEEN RR 245 AND 250.PARCEL IS LOCATED IN LEDUC COUNTY AND HAS A GREAT POTENTIAL IN SAUNDERS LAKE AREA STRUCTURE PLAN.FUTURE PROPOSED ZONING IS MEDIUM INDUSTRIAL.