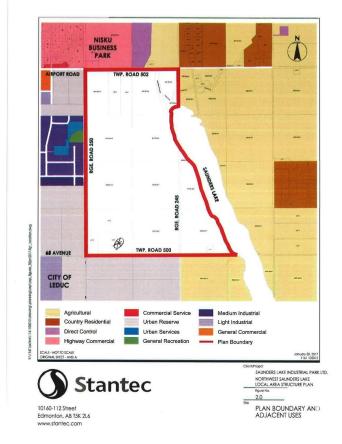

## \$3,890,000

0 Bedroom, 0.00 Bathroom, Rural on 59.80 Acres

None, Rural Leduc County, AB

APP 59.8 ACRES(MORE OR LESS).LOCATED ON 65 AVE BETWEEN RR 245 AND 250.PARCEL IS LOCATED IN LEDUC COUNTY AND HAS A GREAT POTENTIAL IN SAUNDERS LAKE AREA STRUCTURE PLAN.FUTURE PROPOSED ZONING IS MEDIUM INDUSTRIAL.