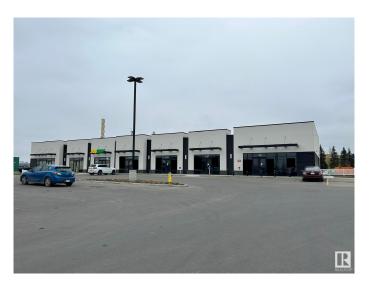

#### \$0

0 Bedroom, 0.00 Bathroom, Retail on 0.00 Acres

Mistatim Industrial, Edmonton, AB

HIGH TRAFFIC prime retail space for lease at Alliance Centre Mistatim in northwest Edmonton. Boasting over 12,500 Sq. Ft., this strategically located property, just north of Yellowhead Trail at 156 St. Come Join Shell gas with carwash, Subway and liquor store. Ideal for quick-service restaurants, and smoke shops, this space offers flexibility with units ranging from 1,100 to 5,000 Sq. Ft. Secure your spot in this high-traffic area.