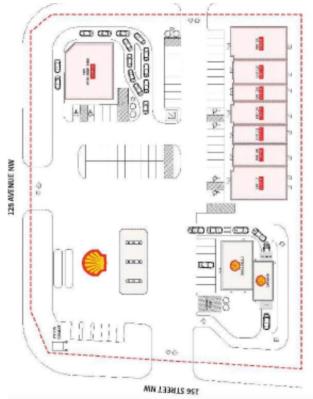

#### \$0

0 Bedroom, 0.00 Bathroom, Retail on 0.00 Acres

Mistatim Industrial, Edmonton, AB

HIGH TRAFFIC prime retail space for lease at Alliance Centre Mistatim in northwest Edmonton. Boasting over 12,500 Sq. Ft., this strategically located property, just north of Yellowhead Trail at 156 St. Come Join Shell gas with carwash, Subway and liquor store. Ideal for quick-service restaurants, and smoke shops, this space offers flexibility with units ranging from 1,100 to 5,000 Sq. Ft. Secure your spot in this high-traffic area.